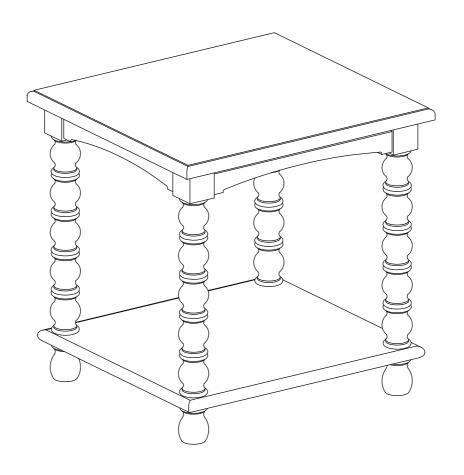

## Rosalie Occasional table Assembly Instructions

## Made in Viet Nam

Page 1 of 2

30707 Rectangle Spindle End Table

STEP 1:

Riverside

email: info@riverside-furniture.com

Rosalie Occasional table Assembly Instructions

Page 2 of 2

Made in Viet Nam

30707 Rectangle Spindle End Table

STEP 2: