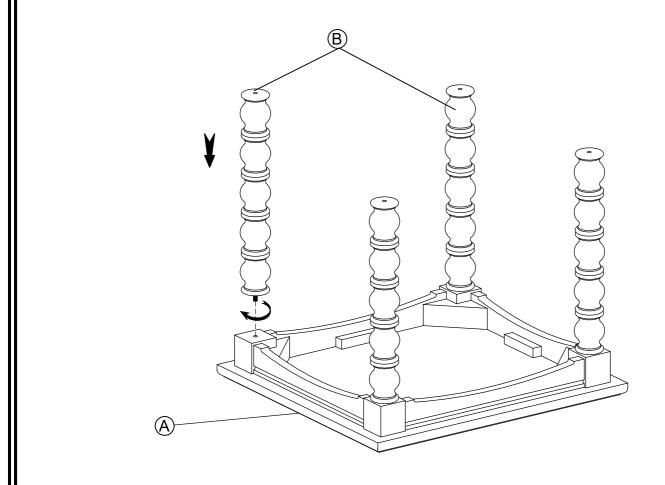

STEP 1:

Riverside

email: info@riverside-furniture.com

Rosalie Occasional table Assembly Instructions

Page 2 of 2

Made in Viet Nam

30707 Rectangle Spindle End Table

STEP 2: