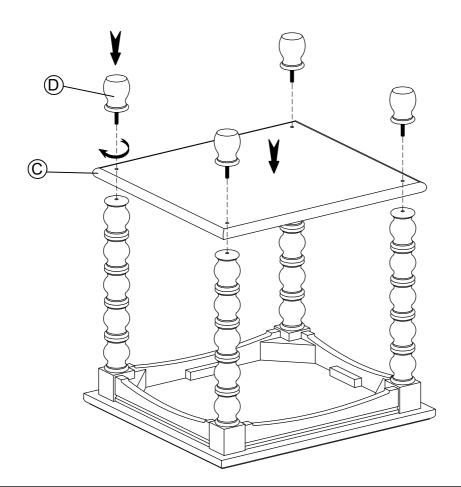

STEP 1:

Riverside

email: info@riverside-furniture.com

Rosalie Occasional table Assembly Instructions

Page 2 of 2

Made in Viet Nam

30707 Rectangle Spindle End Table

STEP 2: